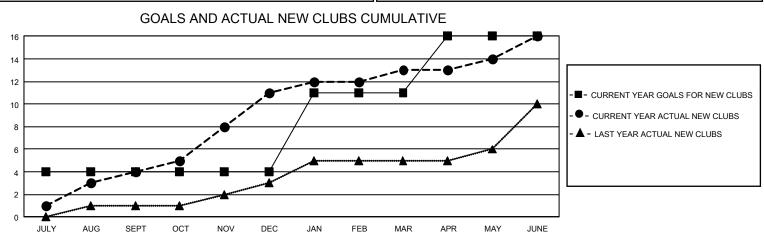

## GAT MONTHLY MEMBERSHIP PROGRESS REPORT

GMT Constitutional Area 8, Group D

REPORT DOES NOT INCLUDE CLUBS IN UNDISTRICTED AREAS.

| Clubs                 |               |           |               | Members               |                          |                         |                                                    |
|-----------------------|---------------|-----------|---------------|-----------------------|--------------------------|-------------------------|----------------------------------------------------|
| RESULTS FOR 2023-2024 |               |           |               | RESULTS FOR 2023-2024 |                          |                         |                                                    |
| QUARTER               | NEW CLUB GOAL | NEW CLUBS | DROPPED CLUBS | QUARTER               | EMBER GROWTH NET<br>GOAL | MEMBER GROWTH<br>ACTUAL | DROPPED MEMBERS<br>ACTUAL (including<br>transfers) |
| JULY/AUG/SEPT         | - 12          | 4         | 2             | JULY/AUG/SEPT         | - 163                    | 271                     | 473                                                |
| OCT/NOV/DEC           | 0             | 7         | 5             | OCT/NOV/DEC           | 178                      | 593                     | 477                                                |
| JAN/FEB/MAR           | 21            | 2         | 5             | JAN/FEB/MAR           | 206                      | 473                     | 334                                                |
| APR/MAY/JUNE          | 15            | 3         | 2             | APR/MAY/JUNE          | 214                      | 338                     | 261                                                |