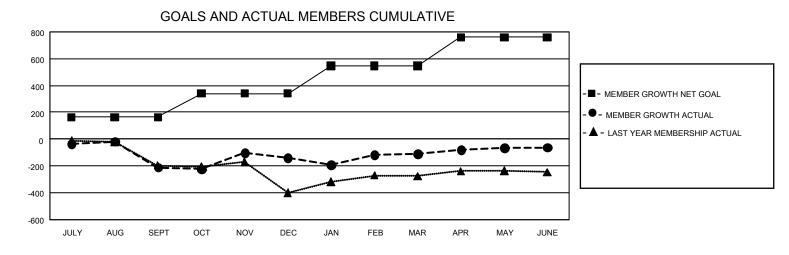

## GAT MONTHLY MEMBERSHIP PROGRESS REPORT

GMT Constitutional Area 8, Group D

REPORT DOES NOT INCLUDE CLUBS IN UNDISTRICTED AREAS.

| Clubs                 |               |           |               | Members               |                          |                         |                                                    |
|-----------------------|---------------|-----------|---------------|-----------------------|--------------------------|-------------------------|----------------------------------------------------|
| RESULTS FOR 2023-2024 |               |           |               | RESULTS FOR 2023-2024 |                          |                         |                                                    |
| QUARTER               | NEW CLUB GOAL | NEW CLUBS | DROPPED CLUBS | QUARTER               | EMBER GROWTH NET<br>GOAL | MEMBER GROWTH<br>ACTUAL | DROPPED MEMBERS<br>ACTUAL (including<br>transfers) |
| JULY/AUG/SEPT         | - 12          | 4         | 2             | JULY/AUG/SEPT         | - 163                    | 271                     | 473                                                |
| OCT/NOV/DEC           | 0             | 7         | 5             | OCT/NOV/DEC           | 178                      | 593                     | 477                                                |
| JAN/FEB/MAR           | 21            | 2         | 5             | JAN/FEB/MAR           | 206                      | 473                     | 334                                                |
| APR/MAY/JUNE          | 15            | 3         | 2             | APR/MAY/JUNE          | 214                      | 338                     | 261                                                |